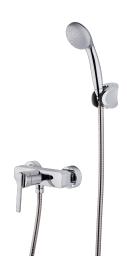

### **Shower mixer**

Ref: 542320200 EAN: 8413509275244

Acabado: Chrome

- Eccentric connections with noise reducers.
- With shower set: 1 function hand shower, 1.5 m metallic shower hose and adjustable holder.