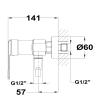

### **Shower mixer**

Ref: 542320200 EAN: 8413509275244

Acabado: Chrome

- Eccentric connections with noise reducers.
- With shower set: 1 function hand shower, 1.5 m metallic shower hose and adjustable holder.