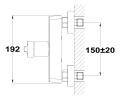

### **Shower mixer**

Ref: 542320200 EAN: 8413509275244

Acabado: Chrome

- Eccentric connections with noise reducers.
- With shower set: 1 function hand shower, 1.5 m metallic shower hose and adjustable holder.