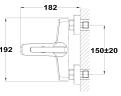

### **Bath shower mixer**

Ref: 541220200 EAN: 8413509275237

Acabado: Chrome

- Eccentric connections with noise reducers.
- Anti-limescale aerator.
- With shower set: 1 function hand shower, 1.75 m metallic shower hose and adjustable holder.