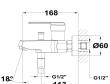

### **Bath shower mixer**

Ref: 541220200 EAN: 8413509275237

Acabado: Chrome

- Eccentric connections with noise reducers.
- Anti-limescale aerator.
- With shower set: 1 function hand shower, 1.75 m metallic shower hose and adjustable holder.