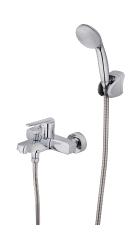

### **Bath shower mixer**

Ref: 541220200 EAN: 8413509275237

Acabado: Chrome

- Eccentric connections with noise reducers.
- Anti-limescale aerator.
- With shower set: 1 function hand shower, 1.75 m metallic shower hose and adjustable holder.