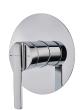

### INCA +

# 1 way built in part

Ref: 542400200 EAN: 8413509279013

Acabado: Chrome

- Precise and smooth ceramic cartridge.
  Ultraslim plate.
  Built-in part not included.
  Required built in part ref. 1096400.
  Without shower set.