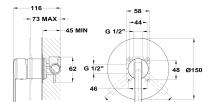

# 1 way built in part

Ref: 542400200 EAN: 8413509279013

Acabado: Chrome

- Precise and smooth ceramic cartridge.
  Ultraslim plate.
  Built-in part not included.
  Required built in part ref. 1096400.
  Without shower set.