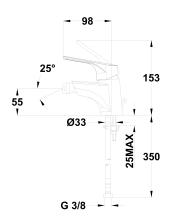

### **Bidet mixer**

Ref: 466260200 EAN: 8413509204992

Acabado: Chrome

- Swivel ball joint.
  3/8"-1/2" flexible inlet pipes included.
  Anti-limescale aerator.
- · Without drain stopper.