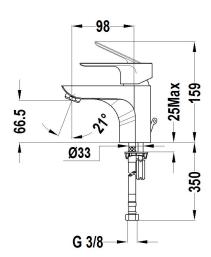

# M washbasin mixer

Ref: 323460200 EAN: 8413509207573

Acabado: Chrome

- Precise and smooth ceramic cartridge.
  3/8"-1/2" flexible inlet pipes included.
  Anti-limescale aerator.
  Without drain stopper.