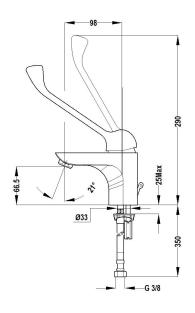

## **Medical tap**

Ref: 323461750 EAN: 8413509228356

Acabado: Chrome

- Precise and smooth ceramic cartridge.
  3/8" flexible inlet pipes included.
  Anti-limescale aerator.
  Without drain stopper.