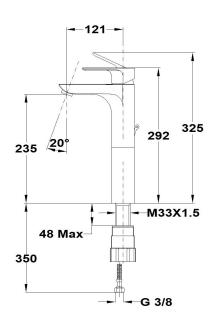

## CALVIA XI washbasin mixer

Ref: 323110200 EAN: 8413509219026

Acabado: Chrome

- Precise and smooth ceramic cartridge
  Water flow limiter 5 L/min
  Save up to 60% compared to a standard tap
  Ideal for BREEAM and LEED projects
  3/8"-1/2" flexible inlet pipes included
  Anti-limescale aerator
  Without drain standard