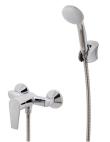

# **Shower mixer**

Ref: 322320200 EAN: 8413509207542

Acabado: Chrome

- Eccentric connections with noise reducers.
- With shower set: 1 function hand shower, 1.5 m metallic shower hose and adjustable holder.