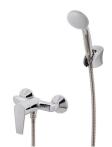

# **Shower mixer**

Ref: 322320200 EAN: 8413509207542

Acabado: Chrome

- Eccentric connections with noise reducers.
- With shower set: 1 function hand shower, 1.5 m metallic shower hose and adjustable holder.