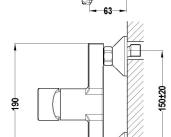

# **Shower mixer**

Ref: 322320200 EAN: 8413509207542

Acabado: Chrome

- Eccentric connections with noise reducers.
- With shower set: 1 function hand shower, 1.5 m metallic shower hose and adjustable holder.