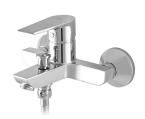

### **Bath shower mixer**

Ref: 321220200 EAN: 8413509207528

Acabado: Chrome

- Eccentric connections with noise reducers.
- Anti-limescale aerator.
- With shower set: 1 function hand shower, 1.75 m metallic shower hose and adjustable holder.