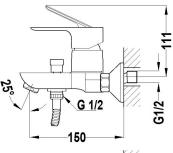

### **Bath shower mixer**

Ref: 321220200 EAN: 8413509207528

Acabado: Chrome

- Eccentric connections with noise reducers.
- Anti-limescale aerator.
- With shower set: 1 function hand shower, 1.75 m metallic shower hose and adjustable holder.