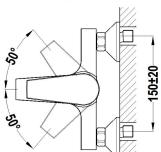

### **Bath shower mixer**

Ref: 321220200 EAN: 8413509207528

Acabado: Chrome

- Eccentric connections with noise reducers.
- Anti-limescale aerator.
- With shower set: 1 function hand shower, 1.75 m metallic shower hose and adjustable holder.