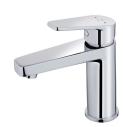

#### **MANACOR**

## M washbasin mixer

Ref: 843460250 EAN: 8413509263968

Acabado: Chrome

- Precise and smooth ceramic cartridge.
  Water flow limiter 5 L/min.
  Save up to 60% compared to a standard tap.
  Ideal for BREEAM and LEED projects.
  3/8"-1/2" flexible inlet pipes included.
  Anti-limescale aerator.