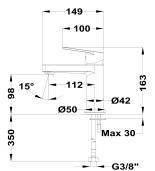

## M washbasin mixer

Ref: 843460250 EAN: 8413509263968

Acabado: Chrome

- Precise and smooth ceramic cartridge.
  Water flow limiter 5 L/min.
  Save up to 60% compared to a standard tap.
  Ideal for BREEAM and LEED projects.
  3/8"-1/2" flexible inlet pipes included.
  Anti-limescale aerator.