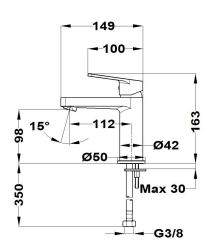

# M washbasin mixer

Ref: 84346025N EAN: 8413509261872

Acabado: Matte black

- Precise and smooth ceramic cartridge
  Durable paint finish

- Water flow limiter 5 L/min
  Save up to 60% compared to a standard tap
  Ideal for BREEAM and LEED projects
  3/8"-1/2" flexible inlet pipes included