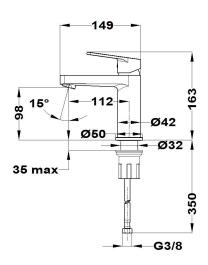

# Cold tap washbasin mixer

Ref: 845110200 EAN: 8413509227847

Acabado: Chrome

- Precise and smooth ceramic cartridge.
  3/8" flexible inlet pipes included.
  Anti-limescale aerator.

- Without drain stopper.