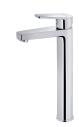

#### **MANACOR**

### XI washbasin mixer

Ref: 843110250 EAN: 8413509263975

Acabado: Chrome

- Precise and smooth ceramic cartridge.
  Water flow limiter 5 L/min.
  Save up to 60% compared to a standard tap.
  Ideal for BREEAM and LEED projects.
  Easy Fix fast installation system.
  3/8"-1/2" flexible inlet pipes included.
  Anti-limescale aerator.
  Without drain standard.