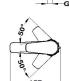

### XI washbasin mixer

Ref: 843110250 EAN: 8413509263975

Acabado: Chrome

- Precise and smooth ceramic cartridge.
  Water flow limiter 5 L/min.
  Save up to 60% compared to a standard tap.
  Ideal for BREEAM and LEED projects.
  Easy Fix fast installation system.
  3/8"-1/2" flexible inlet pipes included.
  Anti-limescale aerator.
  Without drain standard.