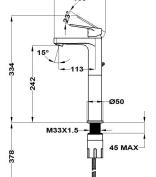

### XI washbasin mixer

Ref: 843110250 EAN: 8413509263975

Acabado: Chrome

- Precise and smooth ceramic cartridge.
  Water flow limiter 5 L/min.
  Save up to 60% compared to a standard tap.
  Ideal for BREEAM and LEED projects.
  Easy Fix fast installation system.
  3/8"-1/2" flexible inlet pipes included.
  Anti-limescale aerator.
  Without drain standard.