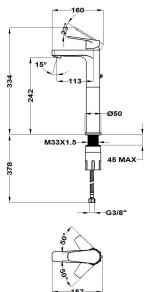

## XI washbasin mixer

Ref: 84311025N EAN: 8413509261865

Acabado: Matte black

- Precise and smooth ceramic cartridge.
  Durable paint finish.
  Water flow limiter 5 L/min.
  Save up to 60% compared to a standard tap.
  Ideal for BREEAM and LEED projects.
  Easy Fix fast installation system.
  3/8"-1/2" flexible inlet pipes included.
  Anti-limescale aerator.
  Without drain stopper

- Without drain stopper.