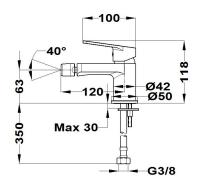

## **Bidet mixer**

Ref: 846260200 EAN: 8413509220022

Acabado: Chrome

- Swivel ball joint.
  3/8"-1/2" flexible inlet pipes included.
  Anti-limescale aerator.
- · Without drain stopper.