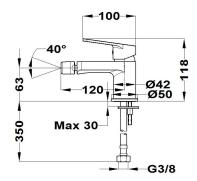

# **Bidet mixer**

Ref: 84626020N EAN: 8413509272977

Acabado: Matte black

- Durable paint finish.
  Swivel ball joint.
  3/8"-1/2" flexible inlet pipes included.
  Anti-limescale aerator.
  Without drain stopper.