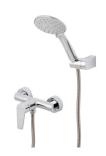

## **Shower mixer**

Ref: 842320200 EAN: 8413509219989

Acabado: Chrome

• With shower set: 3 functions hand shower, 1.5 m metallic shower hose and adjustable holder.

• Eccentric connections with noise reducers.