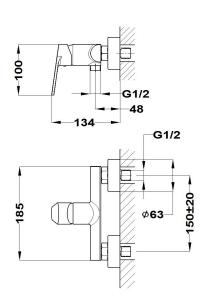

## **Shower mixer**

Ref: 842320200 EAN: 8413509219989

Acabado: Chrome

• With shower set: 3 functions hand shower, 1.5 m metallic shower hose and adjustable holder.

• Eccentric connections with noise reducers.