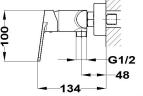

## **Shower mixer**

Ref: 84232020N EAN: 8413509261858

Acabado: Matte black

- Durable paint finish.
  Eccentric connections with noise reducers.
  With shower set: 3 functions hand shower, 1.5 m metallic shower hose and adjustable holder.