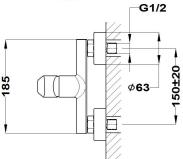

## **Shower mixer**

Ref: 84232020N EAN: 8413509261858

Acabado: Matte black

- Durable paint finish.
  Eccentric connections with noise reducers.
  With shower set: 3 functions hand shower, 1.5 m metallic shower hose and adjustable holder.