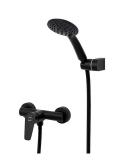

## **Shower mixer**

Ref: 84232020N EAN: 8413509261858

Acabado: Matte black

- Durable paint finish.
  Eccentric connections with noise reducers.
  With shower set: 3 functions hand shower, 1.5 m metallic shower hose and adjustable holder.