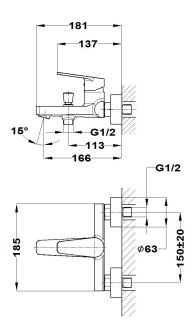

## **Bath shower mixer**

Ref: 841220200 EAN: 8413509219965

Acabado: Chrome

- Anti-limescale aerator.
- With shower set: 3 functions hand shower, 1.75 m metallic shower hose and adjustableholder.