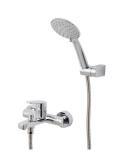

## **Bath shower mixer**

Ref: 841220200 EAN: 8413509219965

Acabado: Chrome

- Anti-limescale aerator.
- With shower set: 3 functions hand shower, 1.75 m metallic shower hose and adjustableholder.