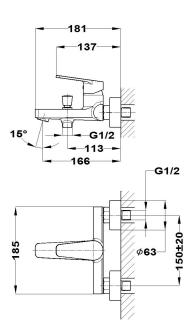

## **Bath shower mixer**

Ref: 84122020N EAN: 8413509261841

Acabado: Matte black

- Durable paint finish.Eccentric connections with noise reducers.
- Anti-limescale aerator.
- With shower set: 3 functions hand shower, 1.75 m metallic shower hose and adjustableholder.