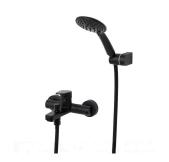

## **Bath shower mixer**

Ref: 84122020N EAN: 8413509261841

Acabado: Matte black

- Durable paint finish.Eccentric connections with noise reducers.
- Anti-limescale aerator.
- With shower set: 3 functions hand shower, 1.75 m metallic shower hose and adjustableholder.