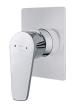

## MANACOR 1 way built in part

Ref: 842400200 EAN: 8413509279129

Acabado: Chrome

- Precise and smooth ceramic cartridge.
  Ultraslim plate.
  Built-in part not included.
  Required built in part ref. 1096400.
  Without shower set.