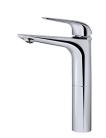

# XI washbasin mixer

Ref: 673660200 EAN: 8413509219477

Acabado: Chrome

- Precise and smooth ceramic cartridge.
  Water flow limiter 5 L/min.
  Save up to 60% compared to a standard tap.
  Ideal for BREEAM and LEED projects.
  Easy Fix fast installation system.
  3/8"-1/2" flexible inlet pipes included.
  Anti-limescale aerator.
  Without drain standard.