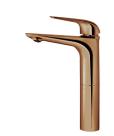

# ITACA

### XI washbasin mixer

Ref: 67366020BZ EAN: 8413509235248

Acabado: Metallic bronze

- Precise and smooth ceramic cartridge.
- PVD finish.
- Anti-fingerprint treatment.
- Water flow limiter 5 L/min.
  Save up to 60% compared to a standard tap.
  Ideal for BREEAM and LEED projects.

- Easy Fix fast installation system.
  3/8"-1/2" flexible inlet pipes included.
  Anti-limescale aerator.
- · Without drain stopper.