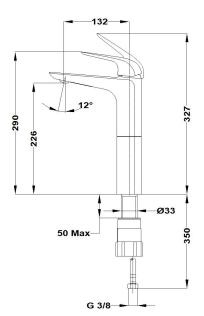

### XI washbasin mixer

Ref: 67366020BZ EAN: 8413509235248

Acabado: Metallic bronze

- Precise and smooth ceramic cartridge.
- PVD finish.
- Anti-fingerprint treatment.
- Water flow limiter 5 L/min.
  Save up to 60% compared to a standard tap.
  Ideal for BREEAM and LEED projects.

- Easy Fix fast installation system.
  3/8"-1/2" flexible inlet pipes included.
  Anti-limescale aerator.
- · Without drain stopper.