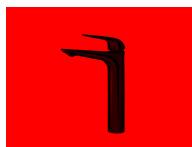

# XI washbasin mixer

Ref: 67366020N2 EAN: 8413509235279

Acabado: Metallic black

- Precise and smooth ceramic cartridge.
- PVD finish.
- Anti-fingerprint treatment.
- Water flow limiter 5 L/min.
  Save up to 60% compared to a standard tap.
  Ideal for BREEAM and LEED projects.

- Easy Fix fast installation system.
  3/8"-1/2" flexible inlet pipes included.
  Anti-limescale aerator.
- · Without drain stopper.