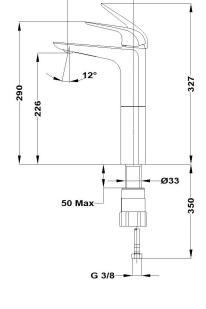

# XI washbasin mixer

Ref: 67366020N2 EAN: 8413509235279

Acabado: Metallic black

- Precise and smooth ceramic cartridge.
- PVD finish.
- Anti-fingerprint treatment.
- Water flow limiter 5 L/min.
  Save up to 60% compared to a standard tap.
  Ideal for BREEAM and LEED projects.

- Easy Fix fast installation system.
  3/8"-1/2" flexible inlet pipes included.
  Anti-limescale aerator.
- · Without drain stopper.