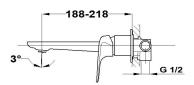

# **Wall-mounted washbasin mixer**

Ref: 674610200 EAN: 8413509231073

Acabado: Chrome

Anti-limescale aerator.