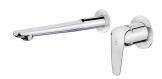

# **Wall-mounted washbasin mixer**

Ref: 674610200 EAN: 8413509231073

Acabado: Chrome

Anti-limescale aerator.