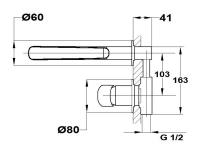

# **Wall-mounted washbasin mixer**

Ref: 674610200 EAN: 8413509231073

Acabado: Chrome

Anti-limescale aerator.