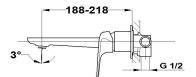

## Wall-mounted washbasin mixer

Ref: 67461020BZ EAN: 8413509235521

Acabado: Metallic bronze

- PVD finish.
- Anti-fingerprint treatment.Anti-limescale aerator.