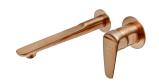

## Wall-mounted washbasin mixer

Ref: 67461020BZ EAN: 8413509235521

Acabado: Metallic bronze

- PVD finish.
- Anti-fingerprint treatment.Anti-limescale aerator.