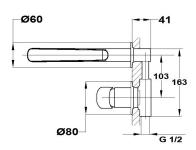

## Wall-mounted washbasin mixer

Ref: 67461020BZ EAN: 8413509235521

Acabado: Metallic bronze

- PVD finish.
- Anti-fingerprint treatment.Anti-limescale aerator.