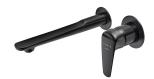

## ITACA Wall-mounted washbasin mixer

Ref: 67461020N2 EAN: 8413509235552

Acabado: Metallic black

- PVD finish.
- Anti-fingerprint treatment.Anti-limescale aerator.