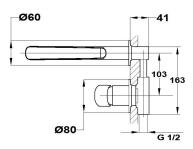

## ITACA Wall-mounted washbasin mixer

Ref: 67461020N2 EAN: 8413509235552

Acabado: Metallic black

- PVD finish.
- Anti-fingerprint treatment.Anti-limescale aerator.