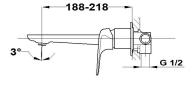

## ITACA Wall-mounted washbasin mixer

Ref: 67461020N2 EAN: 8413509235552

Acabado: Metallic black

- PVD finish.
- Anti-fingerprint treatment.Anti-limescale aerator.