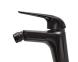

#### **Bidet mixer**

Ref: 67626020N2 EAN: 8413509235590

Acabado: Metallic black

- Anti-fingerprint treatment.
  Swivel ball joint.
  3/8"-1/2" flexible inlet pipes included.
  Anti-limescale aerator.
- · Without drain stopper.