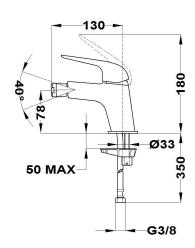

#### **Bidet mixer**

Ref: 67626020N2 EAN: 8413509235590

Acabado: Metallic black

- Anti-fingerprint treatment.
  Swivel ball joint.
  3/8"-1/2" flexible inlet pipes included.
  Anti-limescale aerator.
- · Without drain stopper.