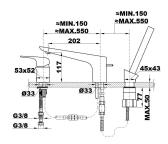

## ITACA Three hole deck bath shower mixer

Ref: 671520200 EAN: 8413509231066

Acabado: Chrome

- Fixed central spout with integrated diverter.
  1/2" flexible inlet pipes included.
  Anti-limescale aerator.

• With shower set: 1 function hand shower, 1.5 m metallic shower hose and adjustable holder.