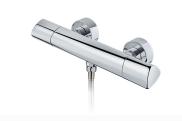

## Thermostatic shower mixer

Ref: 672010200 EAN: 8413509234944

Acabado: Chrome

- Safe Touch technology for a cooler feel when touching the tap body.
- Safety temperature stop at 38° C.
  Precise and smooth thermostatic cartridge.
- Impurity-collecting filters.
- Non-return valves.
- Ceramic diverter.
- Eccentric connections with noise reducers.
- Without shower set.