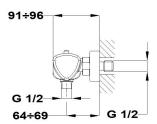

## Thermostatic shower mixer

Ref: 672010200 EAN: 8413509234944

Acabado: Chrome

- Safe Touch technology for a cooler feel when touching the tap body.
- Safety temperature stop at 38° C.
  Precise and smooth thermostatic cartridge.
- Impurity-collecting filters.
- Non-return valves.
- Ceramic diverter.
- Eccentric connections with noise reducers.
- Without shower set.