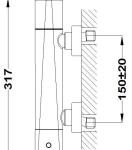

## Thermostatic shower mixer

Ref: 672010200 EAN: 8413509234944

Acabado: Chrome

- Safe Touch technology for a cooler feel when touching the tap body.
- Safety temperature stop at 38° C.
  Precise and smooth thermostatic cartridge.
- Impurity-collecting filters.
- Non-return valves.
- Ceramic diverter.
- Eccentric connections with noise reducers.
- Without shower set.