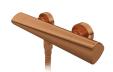

## Thermostatic shower mixer

Ref: 67201020BZ EAN: 8413509247609

Acabado: Chrome

- Safe Touch technology for a cooler feel when touching the tap body.
- Safety temperature stop at 38° C.
  Precise and smooth thermostatic cartridge.
- Impurity-collecting filters.
- Non-return valves.
- Ceramic diverter.
- Eccentric connections with noise reducers.
- Without shower set.