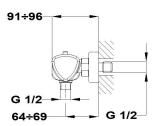

## Thermostatic shower mixer

Ref: 67201020BZ EAN: 8413509247609

Acabado: Chrome

- Safe Touch technology for a cooler feel when touching the tap body.
- Safety temperature stop at 38° C.
  Precise and smooth thermostatic cartridge.
- Impurity-collecting filters.
- Non-return valves.
- Ceramic diverter.
- Eccentric connections with noise reducers.
- Without shower set.