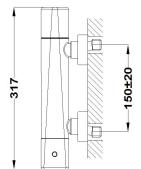

## Thermostatic shower mixer

Ref: 67201020BZ EAN: 8413509247609

Acabado: Chrome

- Safe Touch technology for a cooler feel when touching the tap body.
- Safety temperature stop at 38° C.
  Precise and smooth thermostatic cartridge.
- Impurity-collecting filters.
- Non-return valves.
- Ceramic diverter.
- Eccentric connections with noise reducers.
- Without shower set.