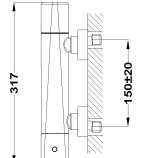

## Thermostatic shower mixer

Ref: 67201020N2 EAN: 8413509247630

Acabado: Chrome

- Safe Touch technology for a cooler feel when touching the tap body.
- Safety temperature stop at 38° C.
  Precise and smooth thermostatic cartridge.
- PVD finish.
- Anti-fingerprint treatment.Impurity-collecting filters.
- Non-return valves.
- Ceramic diverter.
- Eccentric connections with noise reducers.
- Without shower set.