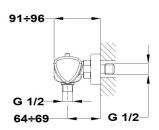

## Thermostatic shower mixer

Ref: 67201020N2 EAN: 8413509247630

Acabado: Chrome

- Safe Touch technology for a cooler feel when touching the tap body.
- Safety temperature stop at 38° C.
  Precise and smooth thermostatic cartridge.
- PVD finish.
- Anti-fingerprint treatment.Impurity-collecting filters.
- Non-return valves.
- Ceramic diverter.
- Eccentric connections with noise reducers.
- Without shower set.