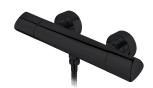

## Thermostatic shower mixer

Ref: 67201020N2 EAN: 8413509247630

Acabado: Chrome

- Safe Touch technology for a cooler feel when touching the tap body.
- Safety temperature stop at 38° C.
  Precise and smooth thermostatic cartridge.
- PVD finish.
- Anti-fingerprint treatment.Impurity-collecting filters.
- Non-return valves.
- Ceramic diverter.
- Eccentric connections with noise reducers.
- Without shower set.