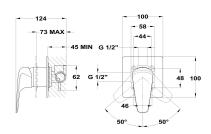

# 1 way built in part

Ref: 672400200 EAN: 8413509279143

Acabado: Chrome

- Precise and smooth ceramic cartridge.
  Ultraslim plate.
  Built-in part not included.
  Required built in part ref. 1096400.
  Without shower set.