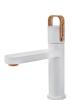

### LAVI

# L washbasin mixer

Ref: 31386020WA EAN: 8413509264293

Acabado: Matte white / amazon oak

- Precise and smooth ceramic cartridge.
  Durable paint finish.
  Water flow limiter 5 L/min.
  Save up to 60% compared to a standard tap.
  Ideal for BREEAM and LEED projects.
  Easy Fix fast installation system.
  3/8"-1/2" flexible inlet pipes included.
  Anti-limescale aerator.
  Without drain stopper.