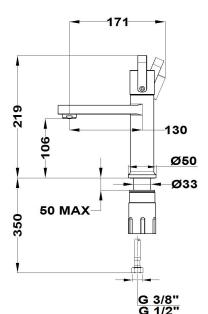

# L washbasin mixer

Ref: 31386020WA EAN: 8413509264293

Acabado: Matte white / amazon oak

- Precise and smooth ceramic cartridge.
  Durable paint finish.
  Water flow limiter 5 L/min.
  Save up to 60% compared to a standard tap.
  Ideal for BREEAM and LEED projects.
  Easy Fix fast installation system.
  3/8"-1/2" flexible inlet pipes included.
  Anti-limescale aerator.
  Without drain stopper.