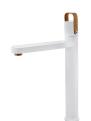

## LAVI XI washbasin mixer

Ref: 31366020WA EAN: 8413509264323

Acabado: Matte white / amazon oak

- Precise and smooth ceramic cartridge.
  Durable paint finish.
  Water flow limiter 5 L/min.
  Save up to 60% compared to a standard tap.
  Ideal for BREEAM and LEED projects.
  Easy Fix fast installation system.
  3/8"-1/2" flexible inlet pipes included.
  Anti-limescale aerator.
  Without drain stopper