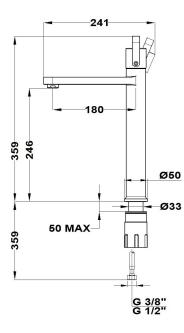

## LAVI XI washbasin mixer

Ref: 31366020WA EAN: 8413509264323

Acabado: Matte white / amazon oak

- Precise and smooth ceramic cartridge.
  Durable paint finish.
  Water flow limiter 5 L/min.
  Save up to 60% compared to a standard tap.
  Ideal for BREEAM and LEED projects.
  Easy Fix fast installation system.
  3/8"-1/2" flexible inlet pipes included.
  Anti-limescale aerator.
  Without drain stopper