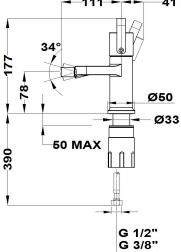

## **Bidet mixer**

Ref: 31626020WA EAN: 8413509264385

Acabado: Matte white / amazon oak

- Durable paint finish.
  Swivel ball joint.
  3/8"-1/2" flexible inlet pipes included.
  Anti-limescale aerator.
  Without drain stopper.