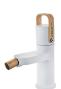

## **Bidet mixer**

Ref: 31626020WA EAN: 8413509264385

Acabado: Matte white / amazon oak

- Durable paint finish.
  Swivel ball joint.
  3/8"-1/2" flexible inlet pipes included.
  Anti-limescale aerator.
  Without drain stopper.