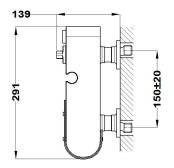

## **Shower mixer**

Ref: 31232020NA EAN: 8413509264514

Acabado: Matte black / amazon oak

- Safe Touch technology for a cooler feel when touching the tap body.

  Durable paint finish.
- Eccentric connections with noise reducers.
- With shower set: 1 function hand shower, 1.50 m PVC shower hose.