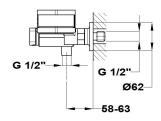

## **Shower mixer**

Ref: 31232020NA EAN: 8413509264514

Acabado: Matte black / amazon oak

- Safe Touch technology for a cooler feel when touching the tap body.

  Durable paint finish.
- Eccentric connections with noise reducers.
- With shower set: 1 function hand shower, 1.50 m PVC shower hose.