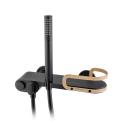

## **Shower mixer**

Ref: 31232020NA EAN: 8413509264514

Acabado: Matte black / amazon oak

- Safe Touch technology for a cooler feel when touching the tap body.

  Durable paint finish.
- Eccentric connections with noise reducers.
- With shower set: 1 function hand shower, 1.50 m PVC shower hose.