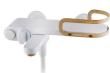

# **Bath shower mixer**

Ref: 31122020WA EAN: 8413509264477

Acabado: Matte white / amazon oak

- Safe Touch technology for a cooler feel when touching the tap body.
- Precise and smooth ceramic cartridge.
- Durable paint finish.
- Retractable spout when spout is hidden.
  shower function when spout is out.

- Button-operated selection.
- Ceramic diverter.
- Eccentric connections with noise reducers.
- Anti-limescale aerator.
- With shower set: 1 function hand shower, 1.75 m PVC shower hose.