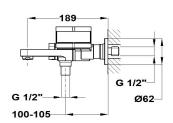

# **Bath shower mixer**

Ref: 31122020WA EAN: 8413509264477

Acabado: Matte white / amazon oak

- Safe Touch technology for a cooler feel when touching the tap body.
- Precise and smooth ceramic cartridge.
- Durable paint finish.
- Retractable spout when spout is hidden.
  shower function when spout is out.

- Button-operated selection.
- Ceramic diverter.
- Eccentric connections with noise reducers.
- Anti-limescale aerator.
- With shower set: 1 function hand shower, 1.75 m PVC shower hose.