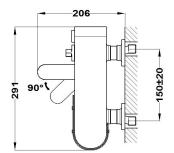

# **Bath shower mixer**

Ref: 31122020WA EAN: 8413509264477

Acabado: Matte white / amazon oak

- Safe Touch technology for a cooler feel when touching the tap body.
- Precise and smooth ceramic cartridge.
- Durable paint finish.
- Retractable spout when spout is hidden.
  shower function when spout is out.

- Button-operated selection.
- Ceramic diverter.
- Eccentric connections with noise reducers.
- Anti-limescale aerator.
- With shower set: 1 function hand shower, 1.75 m PVC shower hose.