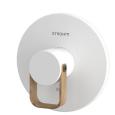

# 1 way built in part

Ref: 31240020WA EAN: 8413509264569

Acabado: Matte white / amazon oak

- Ø130
- G1/2 26 65 min 90 max

- Precise and smooth ceramic cartridge.Durable paint finish.
- Ultraslim plate.
- Built-in part not included.
  Required Multi-Box (ref.1065200).
  Without shower set.