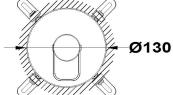

# 1 way built in part

Ref: 31240020WA EAN: 8413509264569

Acabado: Matte white / amazon oak

- Ø130
- G1/2 26 65 min 90 max

- Precise and smooth ceramic cartridge.Durable paint finish.
- Ultraslim plate.
- Built-in part not included.
  Required Multi-Box (ref.1065200).
  Without shower set.