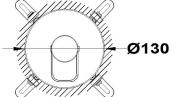

# 1 way built in part

Ref: 31240020NA EAN: 8413509264576

Acabado: Matte black / amazon oak

- Precise and smooth ceramic cartridge.Durable paint finish.
- Ultraslim plate.
- Built-in part not included.
  Required Multi-Box (ref.1065200).
  Without shower set.