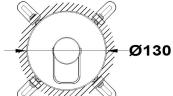

# 1 way built in part

Ref: 31240020NA EAN: 8413509264576

Acabado: Matte black / amazon oak

- Precise and smooth ceramic cartridge.Durable paint finish.
- Ultraslim plate.
- Built-in part not included.
  Required Multi-Box (ref.1065200).
  Without shower set.