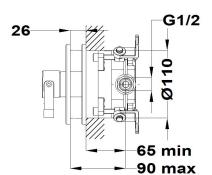

# 1 way built in part

Ref: 31240020NA EAN: 8413509264576

Acabado: Matte black / amazon oak

- Precise and smooth ceramic cartridge.Durable paint finish.
- Ultraslim plate.
- Built-in part not included.
  Required Multi-Box (ref.1065200).
  Without shower set.