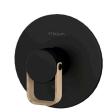

#### LAVI

# 1 way built in part

Ref: 31240020NA EAN: 8413509264576

Acabado: Matte black / amazon oak

- Precise and smooth ceramic cartridge.Durable paint finish.
- Ultraslim plate.
- Built-in part not included.
  Required Multi-Box (ref.1065200).
  Without shower set.