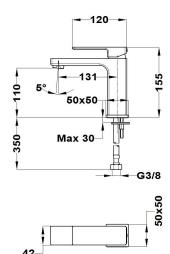

## M washbasin mixer

Ref: 853461250 EAN: 8413509228028

Acabado: Chrome

- Precise and smooth ceramic cartridge.
  Water flow limiter 5 L/min.
  Save up to 60% compared to a standard tap.
  Ideal for BREEAM and LEED projects.
  3/8"-1/2" flexible inlet pipes included.
  Anti-limescale aerator.