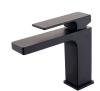

#### **SOLLER**

## M washbasin mixer

Ref: 85346125N EAN: 8413509261810

Acabado: Matte black

- Precise and smooth ceramic cartridge.
  Durable paint finish.
  Water flow limiter 5 L/min.
  Save up to 60% compared to a standard tap.
  Ideal for BREEAM and LEED projects.
  3/8"-1/2" flexible inlet pipes included.