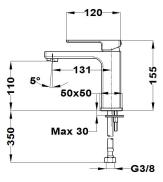

## M washbasin mixer

Ref: 85346125N EAN: 8413509261810

Acabado: Matte black

- Precise and smooth ceramic cartridge.
  Durable paint finish.
  Water flow limiter 5 L/min.
  Save up to 60% compared to a standard tap.
  Ideal for BREEAM and LEED projects.
  3/8"-1/2" flexible inlet pipes included.

- Anti-limescale aerator.
- · Without drain stopper.