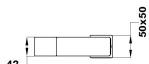

## M washbasin mixer

Ref: 85346125N EAN: 8413509261810

Acabado: Matte black

- Precise and smooth ceramic cartridge.
  Durable paint finish.
  Water flow limiter 5 L/min.
  Save up to 60% compared to a standard tap.
  Ideal for BREEAM and LEED projects.
  3/8"-1/2" flexible inlet pipes included.

- Anti-limescale aerator.
- · Without drain stopper.