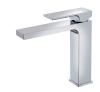

## SOLLER L washbasin mixer

Ref: 853861250 EAN: 8413509228042

Acabado: Chrome

- Precise and smooth ceramic cartridge.
  Water flow limiter 5 L/min.
  Save up to 60% compared to a standard tap.
  Ideal for BREEAM and LEED projects.
  Easy Fix fast installation system.
  3/8"-1/2" flexible inlet pipes included.
  Anti-limescale aerator.
  Without drain stanpar