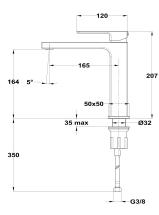

## SOLLER L washbasin mixer

Ref: 853861250 EAN: 8413509228042

Acabado: Chrome

- Precise and smooth ceramic cartridge.
  Water flow limiter 5 L/min.
  Save up to 60% compared to a standard tap.
  Ideal for BREEAM and LEED projects.
  Easy Fix fast installation system.
  3/8"-1/2" flexible inlet pipes included.
  Anti-limescale aerator.
  Without drain stanpar