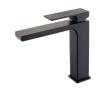

## SOLLER L washbasin mixer

Ref: 85386125N EAN: 8413509261827

Acabado: Matte black

165 50×50 Ø32 35 350 G3/8

- Precise and smooth ceramic cartridge.
  Durable paint finish.
  Water flow limiter 5 L/min.
  Save up to 60% compared to a standard tap.
  Ideal for BREEAM and LEED projects.
  Easy Fix fast installation system.
  3/8"-1/2" flexible inlet pipes included.
  Anti-limescale aerator.
  Without drain stopper