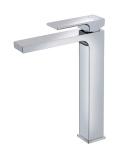

# XI washbasin mixer

Ref: 853111250 EAN: 8413509235392

Acabado: Chrome

- Precise and smooth ceramic cartridge.
  Water flow limiter 5 L/min.
  Save up to 60% compared to a standard tap.
  Ideal for BREEAM and LEED projects.
  Easy Fix fast installation system.
  3/8"-1/2" flexible inlet pipes included.
  Anti-limescale aerator.
  Without drain standard.