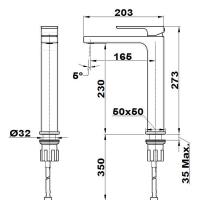

# XI washbasin mixer

Ref: 853111250 EAN: 8413509235392

Acabado: Chrome

- Precise and smooth ceramic cartridge.
  Water flow limiter 5 L/min.
  Save up to 60% compared to a standard tap.
  Ideal for BREEAM and LEED projects.
  Easy Fix fast installation system.
  3/8"-1/2" flexible inlet pipes included.
  Anti-limescale aerator.
  Without drain standard.