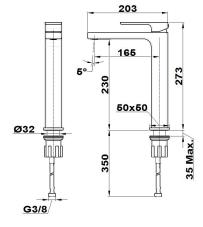

## **STROHM** XI washbasin mixer

Ref: 85311125N EAN: 8413509261803

Acabado: Matte black

- Precise and smooth ceramic cartridge.
  Durable paint finish.
  Water flow limiter 5 L/min.
  Save up to 60% compared to a standard tap.
  Ideal for BREEAM and LEED projects.

- Easy Fix fast installation system.
  3/8"-1/2" flexible inlet pipes included.
  Anti-limescale aerator.
- Without drain stopper.