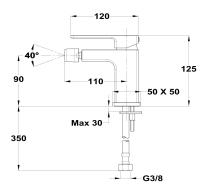

### **Bidet mixer**

Ref: 856261200 EAN: 8413509219897

Acabado: Chrome

- Swivel ball joint.
  3/8"-1/2" flexible inlet pipes included.
  Anti-limescale aerator.
- · Without drain stopper.