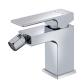

### **Bidet mixer**

Ref: 856261200 EAN: 8413509219897

Acabado: Chrome

- Swivel ball joint.
  3/8"-1/2" flexible inlet pipes included.
  Anti-limescale aerator.
- · Without drain stopper.