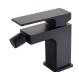

## **Bidet mixer**

Ref: 85626120N EAN: 8413509261834

Acabado: Matte black

- Durable paint finish.
  Swivel ball joint.
  3/8"-1/2" flexible inlet pipes included.
  Anti-limescale aerator.
  Without drain stopper.