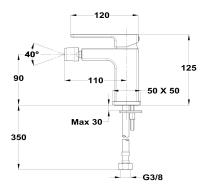

## **Bidet mixer**

Ref: 85626120N EAN: 8413509261834

Acabado: Matte black

- Durable paint finish.
  Swivel ball joint.
  3/8"-1/2" flexible inlet pipes included.
  Anti-limescale aerator.
  Without drain stopper.