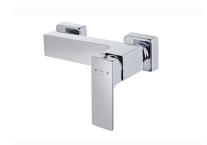

# **SOLLER**

## **Shower mixer**

Ref: 852311200 EAN: 8413509219842

Acabado: Chrome

Without shower set.