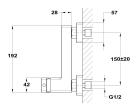

## **Shower mixer**

Ref: 852311200 EAN: 8413509219842

Acabado: Chrome

Without shower set.