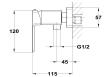

# **SOLLER**

## **Shower mixer**

Ref: 852311200 EAN: 8413509219842

Acabado: Chrome

Without shower set.