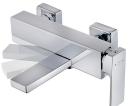

### **Bath shower mixer**

Ref: 851211200 EAN: 8413509219835

Acabado: Chrome

- Precise and smooth ceramic cartridge.Retractable spout when spout is hidden.shower function when spout is out.
- bathtub.
- Button-operated selection.
- Ceramic diverter.
- Eccentric connections with noise reducers.
- Anti-limescale aerator.
- · Without shower set.