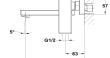

### **Bath shower mixer**

Ref: 851211200 EAN: 8413509219835

Acabado: Chrome

- Precise and smooth ceramic cartridge.Retractable spout when spout is hidden.shower function when spout is out.
- bathtub.
- Button-operated selection.
- Ceramic diverter.
- Eccentric connections with noise reducers.
- Anti-limescale aerator.
- · Without shower set.