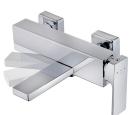

### **Bath shower mixer**

Ref: 851211200 EAN: 8413509219835

Acabado: Chrome

- Precise and smooth ceramic cartridge.Retractable spout when spout is hidden.shower function when spout is out.
- bathtub.
- Button-operated selection.
- Ceramic diverter.
- Eccentric connections with noise reducers.
- Anti-limescale aerator.
- · Without shower set.